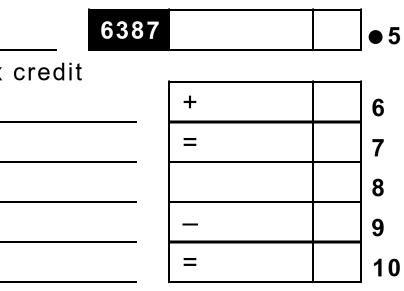

#### Small business investment tax credit

Enter the amount of your credit from Certificate **YSBITC-1** 

Unused small business investment tax credit from previous years

Add lines 5 and 6

Yukon tax from line 428 of your return

Amount from line 4

Line 8 minus line 9

Enter the amount from line 7 or line 10, whichever is **less** (maximum \$25,000)

Small business investment tax credit