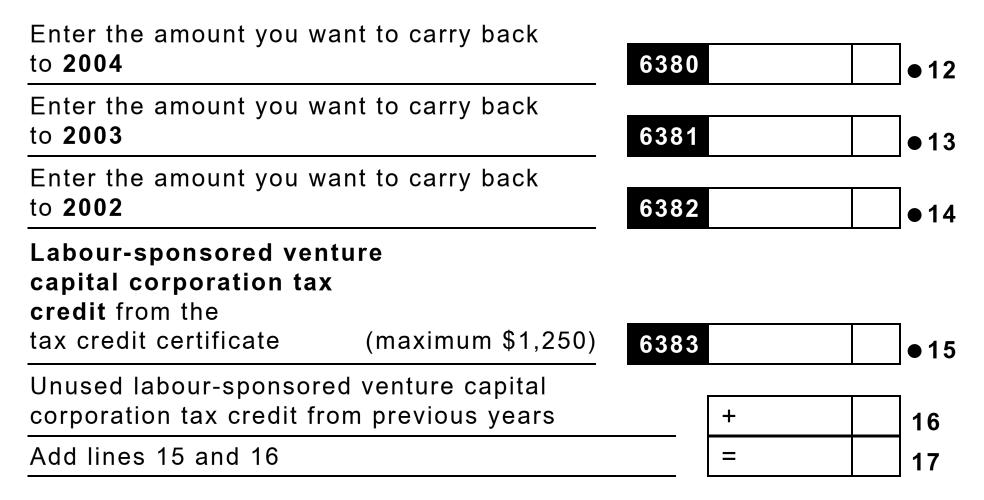

# Request for carryback of unused small business investment tax credit

(See the chart on page 5011 - N - 21 [4] of the forms book)

Request for carryback of unused labour-sponsored venture capital corporation tax credit