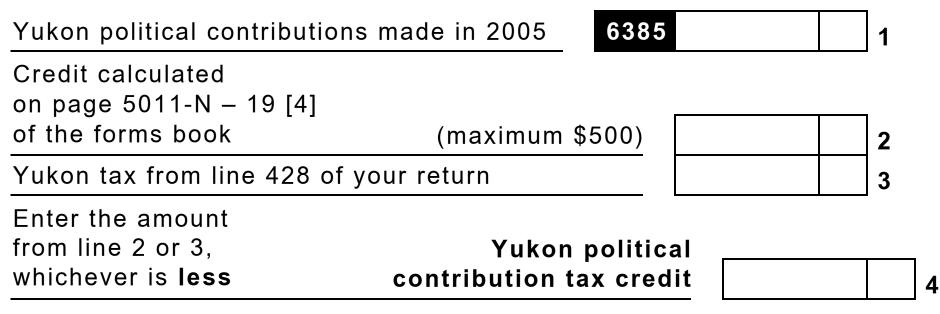

## Yukon Credits

Complete the calculations that apply to you and attach a copy of this form to your return. For details, see pages 5011-N - 17 to 25 [4 and 5] in the forms book.

### Yukon political contribution tax credit





### Other Yukon tax credits

#### Small business investment tax credit

Enter the amount of your credit from Certificate **YSBITC-1** 



Unused small business investment tax credit from previous years

Add lines 5 and 6

Yukon tax from line 428 of your return

Amount from line 4

Line 8 minus line 9

Enter the amount from line 7 or line 10, whichever is **less** (maximum \$25,000)

Small business investment tax credit



# Request for carryback of unused small business investment tax credit

(See the chart on page 5011 - N - 21 [4] of the forms book)







Request for carryback of unused labour-sponsored venture capital corporation tax credit

(See the chart on page 5011 - N - 23 [5] of the forms book)



| Mineral exploration<br>tax credit from<br>Form T1199             | Mineral ex