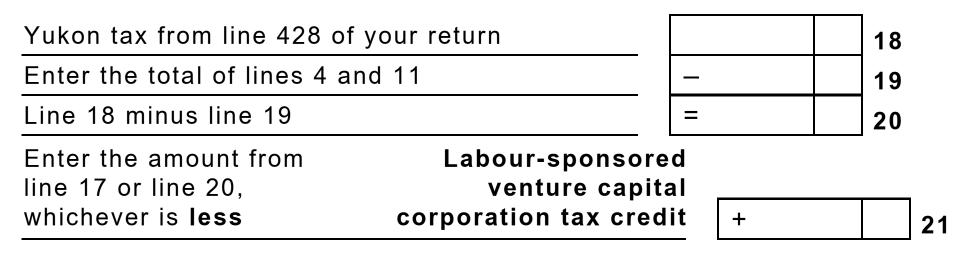

Amount from line 4

Line 8 minus line 9

Enter the amount from line 7 or line 10, whichever is **less** (maximum \$25,000)

Small business investment tax credit