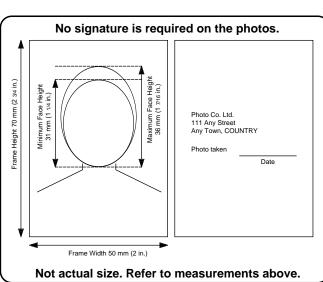

# Instructions

| (A) Who                                                                                                                                                                                                                                                                                                                                                                                                                                                                                                                                                                                                                                                      | o May Use 1                                                                                                                                                                           | This Form?                                                                                                                                                                                                                                      |                                                                                                                 |                                                                                                |                                                         |                     |  |  |
|--------------------------------------------------------------------------------------------------------------------------------------------------------------------------------------------------------------------------------------------------------------------------------------------------------------------------------------------------------------------------------------------------------------------------------------------------------------------------------------------------------------------------------------------------------------------------------------------------------------------------------------------------------------|---------------------------------------------------------------------------------------------------------------------------------------------------------------------------------------|-------------------------------------------------------------------------------------------------------------------------------------------------------------------------------------------------------------------------------------------------|-----------------------------------------------------------------------------------------------------------------|------------------------------------------------------------------------------------------------|---------------------------------------------------------|---------------------|--|--|
| Important notice—We recommend that you not finalize                                                                                                                                                                                                                                                                                                                                                                                                                                                                                                                                                                                                          | ze your travel                                                                                                                                                                        | plans until you re                                                                                                                                                                                                                              | ceive the requeste                                                                                              | d passport.                                                                                    |                                                         |                     |  |  |
| <b>Note:</b> If you cannot answer <b>yes</b> to all of the conditions ou application for a Canadian passport, you must complete a Passport Application. Additional documents or information of this application.                                                                                                                                                                                                                                                                                                                                                                                                                                             | utlined here, or<br>form PPTC 153                                                                                                                                                     | r if this is your first<br>3, Adult General                                                                                                                                                                                                     | PASSPORT<br>PASSEPORT Type/Type<br>P<br>Suramedh<br>MART                                                        | CANA<br>Issuing Country/Pays emu<br>CAN                                                        |                                                         | de passeport<br>963 |  |  |
| You may use this form to renew a passport only if all of the following conditions are met:<br>you were at least 16 years of age at the time of your previous application;                                                                                                                                                                                                                                                                                                                                                                                                                                                                                    |                                                                                                                                                                                       |                                                                                                                                                                                                                                                 |                                                                                                                 |                                                                                                |                                                         |                     |  |  |
| • the information (name, date of birth, sex and place of bi exactly as it appears on page 2 of the submitted passpo                                                                                                                                                                                                                                                                                                                                                                                                                                                                                                                                          | rth) on this app<br>ort <b>1</b> ;                                                                                                                                                    | plication form is                                                                                                                                                                                                                               | Sex/Sexa<br>F                                                                                                   | AN /JAN 85<br>Place of birth/Lieu de nati<br>OTTAWA CAN<br>Mentere de delivrance<br>EB /FEV 10 | ssance<br>N<br>ssuing Authority/Autorité d<br>HONG KONG | ie délivrance       |  |  |
| <ul> <li>you submit a previous Canadian passport that:</li> <li>is valid or expired for no more than one (1) year (2);</li> </ul>                                                                                                                                                                                                                                                                                                                                                                                                                                                                                                                            |                                                                                                                                                                                       |                                                                                                                                                                                                                                                 | Date of exp                                                                                                     | EB / FEV 15                                                                                    | Sar Me                                                  | inti                |  |  |
| • was/is valid for five (5) years or ten (10) years (3;                                                                                                                                                                                                                                                                                                                                                                                                                                                                                                                                                                                                      |                                                                                                                                                                                       |                                                                                                                                                                                                                                                 |                                                                                                                 |                                                                                                |                                                         |                     |  |  |
| <ul> <li>is not damaged; and</li> <li>was never reported lost or stolen.</li> </ul>                                                                                                                                                                                                                                                                                                                                                                                                                                                                                                                                                                          |                                                                                                                                                                                       |                                                                                                                                                                                                                                                 |                                                                                                                 |                                                                                                |                                                         |                     |  |  |
| (B) Re                                                                                                                                                                                                                                                                                                                                                                                                                                                                                                                                                                                                                                                       | quirements                                                                                                                                                                            | Checklist                                                                                                                                                                                                                                       |                                                                                                                 |                                                                                                |                                                         |                     |  |  |
| <ul> <li>Both pages of the application form completed and sig</li> <li>Two (2) identical unaltered passport photos taken with</li> <li>Enclose any Canadian passport issued to you within th</li> <li>The fee</li> <li>If you were born outside of Canada between February documentation (see section 3).</li> </ul>                                                                                                                                                                                                                                                                                                                                         | nin the last <b>six</b><br>ne last <b>six (6)</b> <u>y</u>                                                                                                                            | (6) months. No sig<br>years                                                                                                                                                                                                                     | nature is required or                                                                                           |                                                                                                |                                                         | rther               |  |  |
| C Fee                                                                                                                                                                                                                                                                                                                                                                                                                                                                                                                                                                                                                                                        | and Period                                                                                                                                                                            | d of Validity                                                                                                                                                                                                                                   |                                                                                                                 |                                                                                                |                                                         |                     |  |  |
| Where the application is made in Canada and the passp<br>be delivered in Canada:                                                                                                                                                                                                                                                                                                                                                                                                                                                                                                                                                                             | ort is to W                                                                                                                                                                           | Vhere the application be delivered to the                                                                                                                                                                                                       | n is made from the                                                                                              | USA** or th                                                                                    | e passpor                                               | rt is               |  |  |
| 5-year validity – Can\$120*                                                                                                                                                                                                                                                                                                                                                                                                                                                                                                                                                                                                                                  | 5-year validity – Can\$190*                                                                                                                                                           |                                                                                                                                                                                                                                                 |                                                                                                                 |                                                                                                |                                                         |                     |  |  |
| 10-year validity – Can\$160* 10-year validity – Can\$260*                                                                                                                                                                                                                                                                                                                                                                                                                                                                                                                                                                                                    |                                                                                                                                                                                       |                                                                                                                                                                                                                                                 |                                                                                                                 |                                                                                                |                                                         |                     |  |  |
| *A Can\$25 consular services fee is included in the above<br>**Includes Bermuda, American Samoa, the Midway Islan                                                                                                                                                                                                                                                                                                                                                                                                                                                                                                                                            |                                                                                                                                                                                       |                                                                                                                                                                                                                                                 | i Islands.                                                                                                      |                                                                                                |                                                         |                     |  |  |
| Methods of payment (Canadian funds only)                                                                                                                                                                                                                                                                                                                                                                                                                                                                                                                                                                                                                     |                                                                                                                                                                                       | ards (Visa, MasterC                                                                                                                                                                                                                             | ard, American Expre                                                                                             | ess) only for                                                                                  | in-person                                               | I                   |  |  |
| <ul> <li>Debit card (Interac), Visa Debit, Virtual Visa Debit or ot<br/>applications submitted by the cardholder. Prepaid debit</li> <li>Credit card and prepaid card (embossed only). If you</li> <li>Certified cheque or money order (postal or bank) in the<br/>Important</li> </ul>                                                                                                                                                                                                                                                                                                                                                                      | t cards are not<br>are applying b<br>exact amount                                                                                                                                     | accepted.<br>by mail, see section<br>t, payable to the Re                                                                                                                                                                                       | D.<br>ceiver General for C                                                                                      |                                                                                                |                                                         |                     |  |  |
| <ul> <li>applications submitted by the cardholder. Prepaid debit</li> <li>Credit card and prepaid card (embossed only). If you</li> <li>Certified cheque or money order (postal or bank) in the Important</li> <li>Every person who requests passport services must pay</li> <li>Applicants who cancel their application or are refused a consular services fee of Can\$25, applied only to adult a</li> </ul>                                                                                                                                                                                                                                               | t cards are not<br>are applying b<br>exact amount<br>the applicable<br>passport are r<br>pplications, is                                                                              | accepted.<br>y mail, see section<br>t, payable to the Re<br>e fee in the exact ar<br>not eligible for a ref<br>refundable.                                                                                                                      | D.<br>ceiver General for C<br>nount.<br>und of the passport                                                     | Canada.<br>service fee.                                                                        | Only the                                                |                     |  |  |
| <ul> <li>applications submitted by the cardholder. Prepaid debit</li> <li>Credit card and prepaid card (embossed only). If you</li> <li>Certified cheque or money order (postal or bank) in the Important</li> <li>Every person who requests passport services must pay</li> <li>Applicants who cancel their application or are refused a consular services fee of Can\$25, applied only to adult a</li> <li>Passport Program, Citizenship and Immigration Canada submitted in Canada.</li> </ul>                                                                                                                                                            | t cards are not<br>are applying b<br>e exact amount<br>the applicable<br>passport are n<br>pplications, is<br>a does not acco                                                         | accepted.<br>y mail, see section<br>t, payable to the Re<br>e fee in the exact ar<br>not eligible for a ref<br>refundable.<br>ept personal chequ                                                                                                | D.<br>ceiver General for C<br>nount.<br>und of the passport                                                     | Canada.<br>service fee.                                                                        | Only the                                                |                     |  |  |
| <ul> <li>applications submitted by the cardholder. Prepaid debit</li> <li>Credit card and prepaid card (embossed only). If you</li> <li>Certified cheque or money order (postal or bank) in the Important</li> <li>Every person who requests passport services must pay</li> <li>Applicants who cancel their application or are refused a consular services fee of Can\$25, applied only to adult a</li> <li>Passport Program, Citizenship and Immigration Canada submitted in Canada.</li> <li>Administrative fees and applicable interest will be applie</li> <li>Fees are subject to change.</li> </ul>                                                   | t cards are not<br>are applying b<br>e exact amount<br>the applicable<br>passport are n<br>pplications, is<br>a does not acco                                                         | accepted.<br>y mail, see section<br>t, payable to the Re<br>e fee in the exact ar<br>not eligible for a ref<br>refundable.<br>ept personal chequ                                                                                                | D.<br>ceiver General for C<br>nount.<br>und of the passport                                                     | Canada.<br>service fee.                                                                        | Only the                                                |                     |  |  |
| <ul> <li>applications submitted by the cardholder. Prepaid debit</li> <li>Credit card and prepaid card (embossed only). If you</li> <li>Certified cheque or money order (postal or bank) in the Important</li> <li>Every person who requests passport services must pay</li> <li>Applicants who cancel their application or are refused a consular services fee of Can\$25, applied only to adult a</li> <li>Passport Program, Citizenship and Immigration Canada submitted in Canada.</li> <li>Administrative fees and applicable interest will be applied</li> </ul>                                                                                       | t cards are not<br>are applying b<br>e exact amount<br>the applicable<br>passport are n<br>pplications, is<br>a does not acco                                                         | accepted.<br>y mail, see section<br>t, payable to the Re<br>e fee in the exact ar<br>not eligible for a ref<br>refundable.<br>ept personal chequ                                                                                                | D.<br>ceiver General for C<br>nount.<br>und of the passport                                                     | Canada.<br>service fee.                                                                        | Only the                                                |                     |  |  |
| <ul> <li>applications submitted by the cardholder. Prepaid debit</li> <li>Credit card and prepaid card (embossed only). If you</li> <li>Certified cheque or money order (postal or bank) in the Important</li> <li>Every person who requests passport services must pay</li> <li>Applicants who cancel their application or are refused a consular services fee of Can\$25, applied only to adult a</li> <li>Passport Program, Citizenship and Immigration Canada submitted in Canada.</li> <li>Administrative fees and applicable interest will be applie</li> <li>Fees are subject to change.</li> <li>All Canadian passports contain 36 pages.</li> </ul> | t cards are not<br>are applying b<br>e exact amount<br>the applicable<br>passport are n<br>pplications, is<br>a does not acco                                                         | accepted.<br>y mail, see section<br>t, payable to the Re<br>e fee in the exact ar<br>not eligible for a ref<br>refundable.<br>ept personal chequ<br>noured payments.                                                                            | D.<br>ceiver General for C<br>nount.<br>und of the passport                                                     | Canada.<br>service fee.                                                                        | Only the                                                |                     |  |  |
| <ul> <li>applications submitted by the cardholder. Prepaid debit</li> <li>Credit card and prepaid card (embossed only). If you</li> <li>Certified cheque or money order (postal or bank) in the Important</li> <li>Every person who requests passport services must pay</li> <li>Applicants who cancel their application or are refused a consular services fee of Can\$25, applied only to adult a</li> <li>Passport Program, Citizenship and Immigration Canada submitted in Canada.</li> <li>Administrative fees and applicable interest will be applie</li> <li>Fees are subject to change.</li> <li>All Canadian passports contain 36 pages.</li> </ul> | t cards are not<br>are applying b<br>e exact amount<br>the applicable<br>passport are r<br>pplications, is<br>a does not acco<br>ed to all dishon                                     | accepted.<br>by mail, see section<br>t, payable to the Re<br>e fee in the exact ar<br>not eligible for a ref<br>refundable.<br>ept personal chequ<br>noured payments.<br><b>Information</b>                                                     | D.<br>aceiver General for C<br>nount.<br>und of the passport<br>es or payment in car                            | Canada.<br>service fee.<br>sh for applic                                                       | Only the ations                                         |                     |  |  |
| <ul> <li>applications submitted by the cardholder. Prepaid debit</li> <li>Credit card and prepaid card (embossed only). If you</li> <li>Certified cheque or money order (postal or bank) in the Important</li> <li>Every person who requests passport services must pay</li> <li>Applicants who cancel their application or are refused a consular services fee of Can\$25, applied only to adult a</li> <li>Passport Program, Citizenship and Immigration Canada submitted in Canada.</li> <li>Administrative fees and applicable interest will be applie</li> <li>Fees are subject to change.</li> <li>All Canadian passports contain 36 pages.</li> </ul> | t cards are not<br>are applying b<br>e exact amount<br>the applicable<br>passport are r<br>pplications, is<br>a does not acco<br>ed to all dishon                                     | accepted.<br>by mail, see section<br>t, payable to the Re<br>e fee in the exact ar<br>not eligible for a ref<br>refundable.<br>ept personal chequ<br>noured payments.<br><b>Information</b>                                                     | D.<br>aceiver General for C<br>nount.<br>und of the passport<br>es or payment in car                            | Canada.<br>service fee.<br>sh for applic                                                       | Only the ations                                         | lication            |  |  |
| <ul> <li>applications submitted by the cardholder. Prepaid debit</li> <li>Credit card and prepaid card (embossed only). If you</li> <li>Certified cheque or money order (postal or bank) in the Important</li> <li>Every person who requests passport services must pay</li> <li>Applicants who cancel their application or are refused a consular services fee of Can\$25, applied only to adult a</li> <li>Passport Program, Citizenship and Immigration Canada submitted in Canada.</li> <li>Administrative fees and applicable interest will be applie</li> <li>Fees are subject to change.</li> <li>All Canadian passports contain 36 pages.</li> </ul> | t cards are not<br>are applying b<br>e exact amount<br>the applicable<br>passport are r<br>pplications, is<br>a does not acco<br>ed to all dishon<br>edit Card In<br>u are applying b | accepted.<br>by mail, see section<br>t, payable to the Re<br>e fee in the exact ar<br>not eligible for a ref<br>refundable.<br>ept personal chequ<br>noured payments.<br><b>Information</b>                                                     | D.<br>aceiver General for C<br>nount.<br>und of the passport<br>es or payment in car                            | Canada.<br>service fee.<br>sh for applic                                                       | Only the ations                                         |                     |  |  |
| applications submitted by the cardholder. Prepaid debit<br>• Credit card and prepaid card ( <b>embossed only</b> ). If you<br>• Certified cheque or money order (postal or bank) in the<br><b>Important</b><br>• Every person who requests passport services must pay<br>• Applicants who cancel their application or are refused a<br>consular services fee of Can\$25, applied only to adult a<br>• Passport Program, Citizenship and Immigration Canada<br>submitted in Canada.<br>• Administrative fees and applicable interest will be applie<br>• Fees are subject to change.<br>All Canadian passports contain 36 pages.<br>•                         | t cards are not<br>are applying b<br>e exact amount<br>the applicable<br>passport are r<br>pplications, is<br>a does not acco<br>ed to all dishon<br>edit Card In<br>u are applying b | accepted.<br>by mail, see section<br>t, payable to the Re<br>e fee in the exact ar<br>not eligible for a ref<br>refundable.<br>ept personal chequ<br>noured payments.<br><b>Iformation</b><br>by mail and paying by<br>Card number              | D.<br>aceiver General for C<br>nount.<br>und of the passport<br>es or payment in car                            | Canada.<br>service fee.<br>sh for applic                                                       | Only the<br>ations                                      | piry                |  |  |
| applications submitted by the cardholder. Prepaid debit<br>• Credit card and prepaid card ( <b>embossed only</b> ). If you<br>• Certified cheque or money order (postal or bank) in the<br><b>Important</b><br>• Every person who requests passport services must pay<br>• Applicants who cancel their application or are refused a<br>consular services fee of Can\$25, applied only to adult a<br>• Passport Program, Citizenship and Immigration Canada<br>submitted in Canada.<br>• Administrative fees and applicable interest will be applie<br>• Fees are subject to change.<br>All Canadian passports contain 36 pages.<br>•                         | t cards are not<br>are applying b<br>e exact amount<br>the applicable<br>passport are r<br>pplications, is<br>a does not acco<br>ed to all dishon<br>edit Card In<br>u are applying b | accepted.<br>by mail, see section<br>t, payable to the Re-<br>e fee in the exact ar<br>not eligible for a ref<br>refundable.<br>ept personal chequinoured payments.<br><b>Information</b><br>by mail and paying by<br>Card number<br>FOR OFFICI | D.<br>aceiver General for C<br>nount.<br>und of the passport<br>es or payment in car<br>credit card, complete a | Canada.<br>service fee.<br>sh for applic                                                       | Only the<br>ations                                      | piry                |  |  |