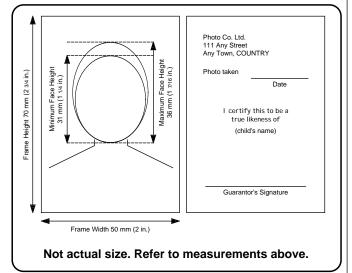

otos may be in colour or in black and white:
- have a neutral facial expression (eyes open and clearly visible, mouth closed, no smiling);
- have uniform lighting—no shadows, glare or flash reflections;
- be taken **straight on** with the face and shoulders centred and squared to the camera;
- be taken in front of a plain white or light-coloured background to clearly distinguish the person from the background. Photos must reflect or represent natural skin tones;
- be originals that have not been altered in any way or taken from an existing photo;
- reflect the current appearance of the child (taken within the last six (6) months); and
- be professionally printed on plain, high-quality photographic paper (photos printed at home and photos printed on heavy-weight paper are not acceptable).



# The following must appear on the back of one photo

- The name and complete address of the photo studio (not a P.O. Box) and the date the photo was taken. The photographer may use a stamp or handwrite the information (stick-on labels are not acceptable).
- The guarantor's signature.

#### **Additional information**

- Prescription glasses may be worn in photos as long as there is no glare and the eyes are clearly visible. The red-eye effect, tinted glasses and sunglasses make the photos unacceptable.
- Hats and head coverings must not be worn, except for religious beliefs or medical reasons. However, the head covering must not cast shadows on the face and the full face must be clearly visible.

#### Child photos

- The above instructions apply equally to photos of children.
- The photo