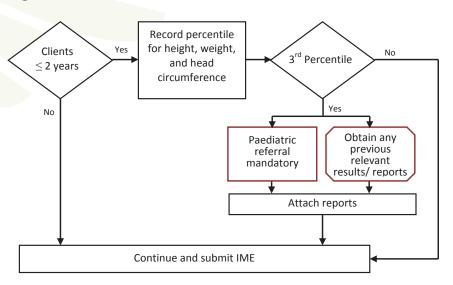

### Instructions

PPs are required to report a percentile for height, weight and head circumference for all children 2 years of age and under.

The percentiles may be calculated using standard growth charts established by the World Health Organization (WHO) and approved by Citizenship and Immigration Canada for IME processing. Percentile for each measurement is expressed as 97<sup>th</sup>, 85<sup>th</sup>, 50<sup>th</sup>, 15<sup>th</sup>, or 3<sup>rd</sup>.

If the results of the examination place a child in the 3<sup>rd</sup> percentile for any component, the PP should include a Paediatric report with the IME submission.

Operations Directorate, Health Branch Immigration Medical Examination Instructions

### Grading

If the results of the examination place a child in the 3<sup>rd</sup> percentile for height, weight and/or head circumference, the child's IME must be graded B.