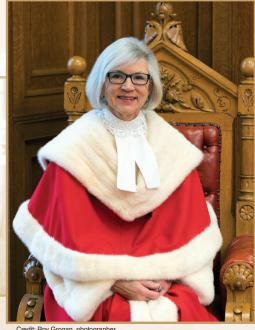

# THE RIGHT HONOURABLE BEVERLEY MCLACHLIN, P.C., CHIEF JUSTICE OF CANADA

- ♣ Born in 1943 in Pincher Creek, Alberta
- Named to the Supreme Court of Canada on March 30, 1989, and appointed Chief Justice of Canada on January 7, 2000

Credit: Roy Grogan, photographe