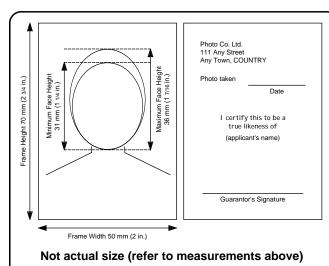

show a neutral facial expression (no smiling, mouth closed) and looking straight at the camera, with eyes open and clearly visible;
- have uniform lighting-no shadows, glare or flash reflections;
- show a full front view of the face and top of the shoulders squared to the camera (face and shoulders centered in the photo, head not tilted or turned);
- reflect natural skin tone and be taken against a plain white or lightcoloured background with enough contrast between the background, facial features and clothing, so that your features appear clearly against the background;
- be originals that **have not been altered in any way** and not taken from an existing photo;
- be taken within the last **six (6)** months from the date the application is submitted and reflect your current appearance.



The following must appear on the back of one photo
The name and complete address of the photo studio (not a P.O. Box) and the date the photo was taken. The photographer may use a stamp or handwrite this information (stick-on labels are not acceptable).

## • The guarantor's signature.

## Additional information

- Prescription glasses may be worn in photos as long as there is no glare and the eyes are clearly visible.
- The red-eye effect, tinted glasses and sunglasses make the photos unacceptable.
- Hats and head coverings must not be worn, except for religious beliefs or medical reasons. The head covering and hair must not cast shadows on the face and the full face must be clearly visible.

More information is available at Canada.ca/passport.