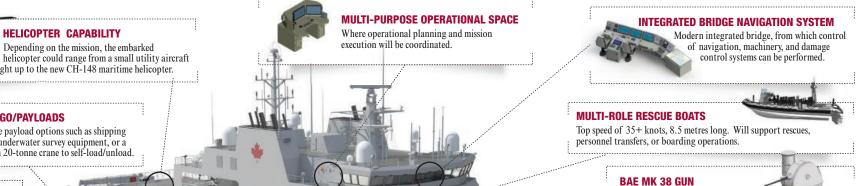

Depending on the mission, the embarked

right up to the new CH-148 maritime helicopter.

- · providing government situational awareness of activities and events in these regions
- cooperating with other partners in the Canadian Armed Forces and other government departments to assert and enforce Canadian sovereignty, when and where necessary.

• armed sea-borne surveillance of Canada's waters, including the Arctic

HELICOPTER CAPABILITY

**CARGO/PAYLOADS** 

Multiple payload options such as shipping

containers, underwater survey equipment, or a landing craft. Ship has a 20-tonne crane to self-load/unload.