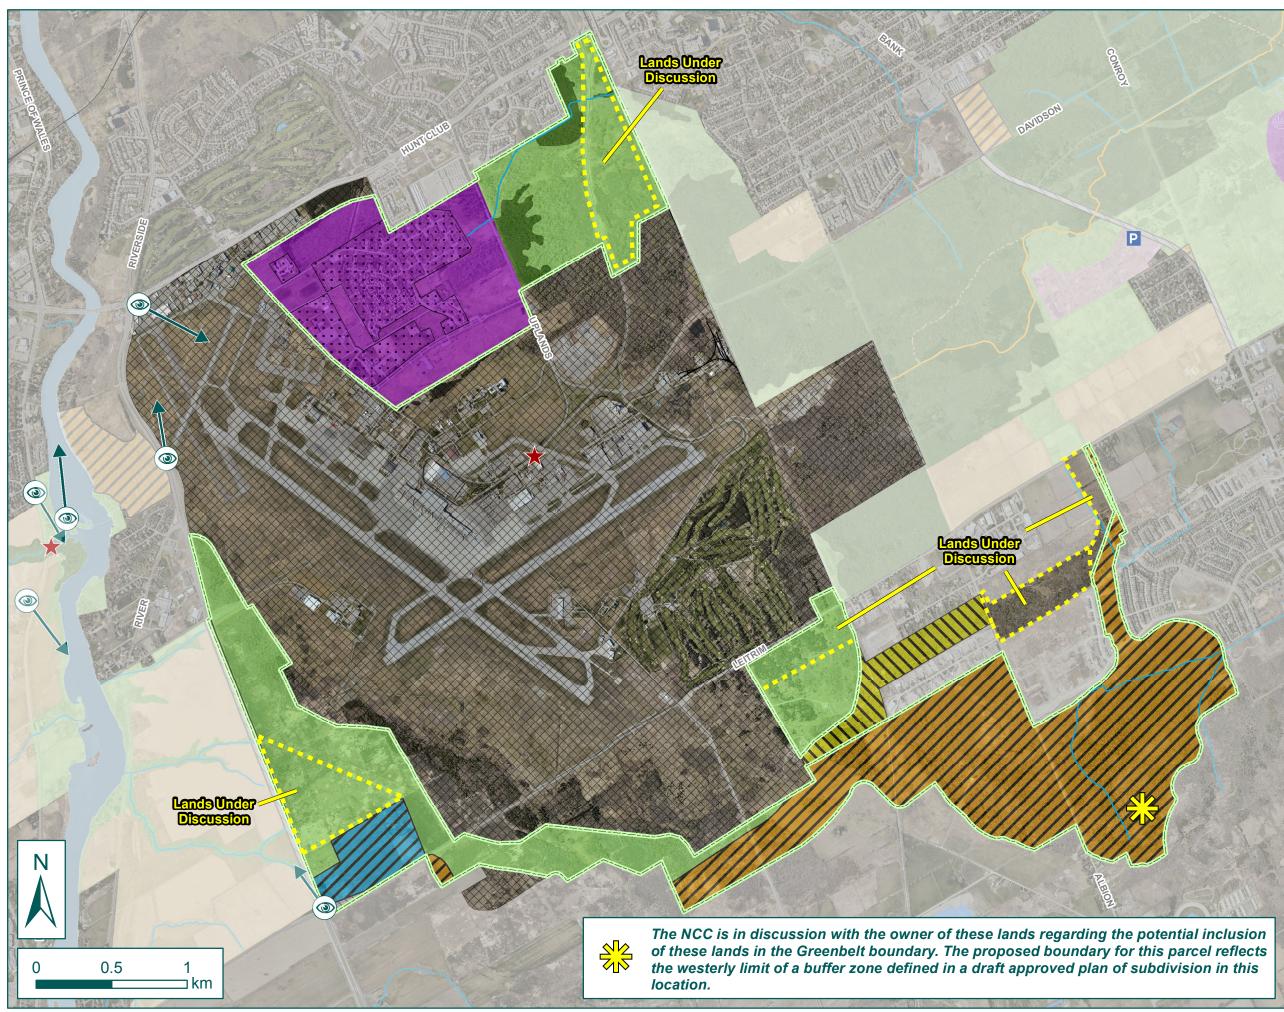

| <b>**</b> *  | NCC<br>CCN Canadä                 |
|--------------|-----------------------------------|
| ****         | 2013-02-07                        |
| 04 1         | nternational Airport Sector       |
| 04 - 1       | International Airport Sector      |
|              | Legend                            |
| •            | Core Natural Area                 |
| •            | Natural Link                      |
| •            | Agriculture                       |
|              | Federal Facility & Operations     |
|              | Non-Federal Facility & Operations |
| $\square$    | Transportation Route              |
|              | Addition (1996)                   |
|              | Potential Addition (2013)         |
| $\bigotimes$ | Removal                           |
|              | Special Study Area                |
|              | Existing Built Area               |
|              | View                              |
| $\star$      | Visitor Destination               |
| Ρ            | NCC Parking Lot                   |
| $\sim$       | NCC Recreational Pathway          |
| -            | NCC Hiking Trail                  |
|              | Forest Access Road                |
| ~~~          | Streams & Creeks                  |
| 5            | River                             |
| 5            | Lake                              |
| 85           | Pond                              |
|              | Swamp Area                        |
| S            | Flooded Area                      |
|              | Sector Limits                     |
|              |                                   |
|              |                                   |