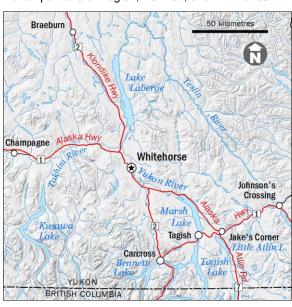

▼he Whitehorse area features spectacular scenery and diverse habitats ranging from ✓ lowland marshes and fens, riparian White Spruce, and upland Lodgepole Pine and Trembling Aspen forests, to higher elevation Subalpine Fir, and alpine tundra. This is the traditional territory of five Yukon First Nations. Since the first edition of this checklist in 1995, a remarkable 62 new species have been recorded in the area. While this is largely a result of the tenacious efforts of Yukon birders, bird populations are also changing. Southern invaders such as American Crow and House Sparrow, previously rare, are now nesting here. As well, an amazing array of rarities has occurred over the years. A decade ago, no one would have expected that the likes of Snowy Plover, Tundra Bean-Goose, Dusky Thrush, Hooded Oriole, or Lesser Goldfinch would ever appear on a Yukon checklist – yet here they are. This checklist describes the seasonal status of 279 species which have been documented in the area. with confirmed breeding records for 131 species.