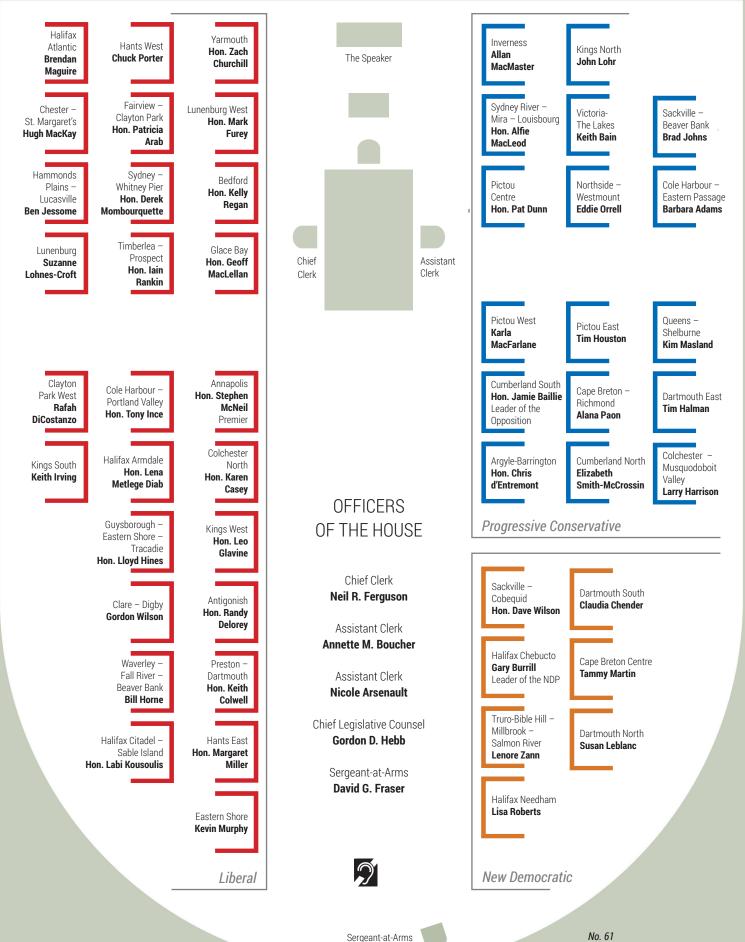

## Party Standings

Liberal –27 Progressive Conservative – 17 New Democratic – 7 Total – 51