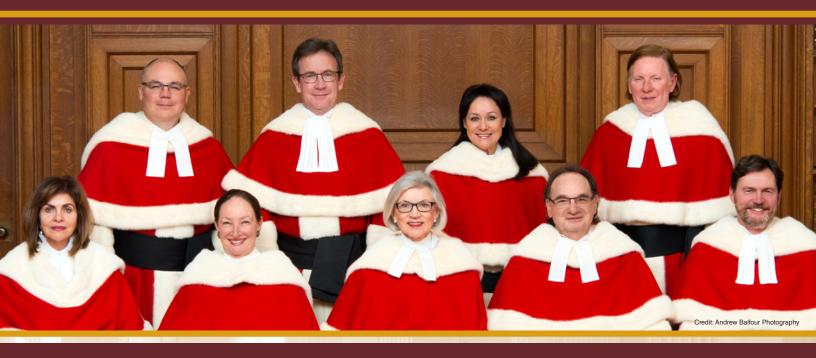

# JUDGES OF THE COURT

THE RIGHT HONOURABLE BEVERLEY MCLACHLIN, P.C., CHIEF JUSTICE OF CANADA

- ♣ Born in 1943 in Pincher Creek, Alberta
- ♦ Named to the Supreme Court of Canada on March 30, 1989, and appointed Chief Justice of Canada on January 7, 2000

# THE HONOURABLE ROSALIE SILBERMAN ABELLA

- ♦ Born in 1946 in a Displaced Persons Camp in Stuttgart, Germany
- ♦ Named to the Supreme Court of Canada on August 30, 2004

# THE HONOURABLE MICHAEL J. MOLDAVER

- ♣ Born in 1947 in Peterborough, Ontario
- ♦ Named to the Supreme Court of Canada on October 21, 2011

# THE HONOURABLE ANDROMACHE KARAKATSANIS

- ♦ Born in 1955 in Toronto, Ontario
- ♦ Named to the Supreme Court of Canada on October 21, 2011

## THE HONOURABLE RICHARD WAGNER

- \* Born in 1957 in Montréal, Québec
- ♦ Named to the Supreme Court of Canada on October 5, 2012

# THE HONOURABLE CLÉMENT GASCON

- \* Born in 1960 in Montréal, Québec
- ♦ Named to the Supreme Court of Canada on June 9, 2014

# THE HONOURABLE SUZANNE CÔTÉ

- ♣ Born in 1958 in Cloridorme, Québec
- ♦ Named to the Supreme Court of Canada on December 1, 2014

## THE HONOURABLE RUSSELL BROWN

- ♦ Born in 1965 in Burns Lake, British Columbia
- ♦ Named to the Supreme Court of Canada on August 31, 2015

## THE HONOURABLE MALCOLM ROWE

- ♦ Born in 1953 in St. John's, Newfoundland and Labrador
- ♦ Named to the Supreme Court of Canada on October 28, 2016

www.scc-csc.ca