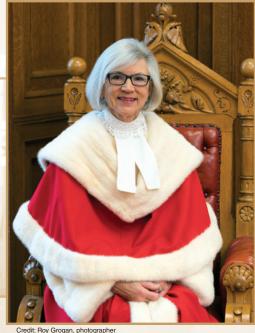

# JUDGES OF THE COURT

THE RIGHT HONOURABLE BEVERLEY MCLACHLIN, P.C., CHIEF JUSTICE OF CANADA

- ♣ Born in 1943 in Pincher Creek, Alberta
- ♦ Named to the Supreme Court of Canada on March 30, 1989, and appointed Chief Justice of Canada on January 7, 2000