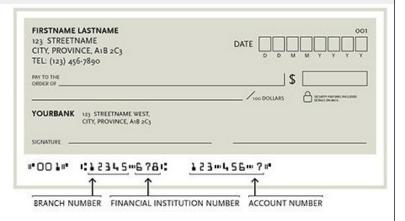

## **Example: PERSONALIZED VOID CHEQUE**

The new banking information must be in the names of all the bond owners.

All bond owners' names must be pre-imprinted by the financial institution on the top left hand corner of the cheque.

# **SECTION E - Direct Deposit Change/Set up and/or Redemption**

Attach a "PERSONALIZED VOID CHEQUE" to this form.

Note: The Bank Account (cheque) must be in the names of ALL bond owner(s).

| redeem this amount Note: RSP/RIF redemption  ECTION F - Provide signature(s) of ALL registered owners  otes: -An authorized representative may sign on behalf of the bond owner, if proper legal space is insufficient (more than two bond owners), the other co-owners must so I am the registered owner of the bond(s)/plan(s).  I am the legal guardian/parent of the minor bond owner.  I am a legal representative acting on behalf of the bond                                                                                                                                                                                                                                                                                                                                                                                                                                                                                                                                                                                                                                                                                                                                                                                                                                                                                                                                                                                                                                                                                                                                                                                                                                                                                                                                                                                                                                                                                                                                                                                                                                                                            | account specified above of signed by either or both of its form for first time of from the Payroll Say from the Canada RS | or on the attached voided cheque provided. o-owners terminating these authorizations.  direct deposit set up or any changes vings Plan noted in Section A. SP/RIF Plan noted in Section A.                                               |
|---------------------------------------------------------------------------------------------------------------------------------------------------------------------------------------------------------------------------------------------------------------------------------------------------------------------------------------------------------------------------------------------------------------------------------------------------------------------------------------------------------------------------------------------------------------------------------------------------------------------------------------------------------------------------------------------------------------------------------------------------------------------------------------------------------------------------------------------------------------------------------------------------------------------------------------------------------------------------------------------------------------------------------------------------------------------------------------------------------------------------------------------------------------------------------------------------------------------------------------------------------------------------------------------------------------------------------------------------------------------------------------------------------------------------------------------------------------------------------------------------------------------------------------------------------------------------------------------------------------------------------------------------------------------------------------------------------------------------------------------------------------------------------------------------------------------------------------------------------------------------------------------------------------------------------------------------------------------------------------------------------------------------------------------------------------------------------------------------------------------------------|---------------------------------------------------------------------------------------------------------------------------|------------------------------------------------------------------------------------------------------------------------------------------------------------------------------------------------------------------------------------------|
| Note For Payroll Savings Plan Owners: When co-owners sign this form, they both aut co-owner, to process the redemption of the above plan and deposit the proceeds in the The authorizations will remain in effect until the Bank of Canada receives written notice.  An immediate redemption request is optional and only allowed on to banking information.  Amount \$  redeem this amount redeem this amount redeem this amount state. An authorized representative may sign on behalf of the bond owner, if proper leastless: -An authorized representative may sign on behalf of the bond owner, if proper leastless: -An authorized representative may sign on behalf of the bond owner, if proper leastless: -An authorized representative may sign on behalf of the bond owner.  I am the registered owner of the bond(s)/plan(s).  I am the legal guardian/parent of the minor bond owner.  I am a legal representative acting on behalf of the bond owner.  Signature Date: dd/mmm/yyyy  The for Bonds purchased through the Payroll Savings Program for Certificated Bonds and The Canada RSP/RIF                                                                                                                                                                                                                                                                                                                                                                                                                                                                                                                                                                                                                                                                                                                                                                                                                                                                                                                                                                                                                     | account specified above of signed by either or both of its form for first time of from the Payroll Say from the Canada RS | to make redemptions at the request or either or on the attached voided cheque provided. o-owners terminating these authorizations.  direct deposit set up or any changes vings Plan noted in Section A.  SP/RIF Plan noted in Section A. |
| co-owner, to process the redemption of the above plan and deposit the proceeds in the The authorizations will remain in effect until the Bank of Canada receives written notice.  An immediate redemption request is optional and only allowed on to banking information.  Amount \$  redeem this amount amount amount redeem this amount redeem this amount amount redeem this amount redeem this amount amount redeem this amount amount redeem this amount amount redeem this amount redeem this amount redeem this amount amount redeem this amount redeem thi | account specified above of signed by either or both of its form for first time of from the Payroll Say from the Canada RS | or on the attached voided cheque provided. o-owners terminating these authorizations.  direct deposit set up or any changes vings Plan noted in Section A. SP/RIF Plan noted in Section A.                                               |
| To banking information.  Amount \$ Credeem this amount redeem this amou | from the Payroll Sav<br>from the Canada RS                                                                                | rings Plan noted in Section A.<br>SP/RIF Plan noted in Section A.                                                                                                                                                                        |
| C redeem this amount Note: RSP/RIF redemption  ECTION F - Provide signature(s) of ALL registered owners of the bond owner, if proper legging -If space is insufficient (more than two bond owners), the other co-owners must so I am the registered owner of the bond(s)/plan(s).  I am the legal guardian/parent of the minor bond owner.  I am a legal representative acting on behalf of the bond owner.  Signature  Date: dd/mmm/yyyy  Ince fully completed, the form can be sent by:  FAX to:  Tor Bonds purchased through the Payroll Savings Program  Tor Certificated Bonds and The Canada RSP/RIF                                                                                                                                                                                                                                                                                                                                                                                                                                                                                                                                                                                                                                                                                                                                                                                                                                                                                                                                                                                                                                                                                                                                                                                                                                                                                                                                                                                                                                                                                                                      | from the Canada RS                                                                                                        | SP/RIF Plan noted in Section A.                                                                                                                                                                                                          |
| An authorized representative may sign on behalf of the bond owner, if proper legIf space is insufficient (more than two bond owners), the other co-owners must so I am the registered owner of the bond(s)/plan(s). I am the legal guardian/parent of the minor bond owner. I am a legal representative acting on behalf of the bond owner.  Signature  Date: dd/mmm/yyyy  The for Bonds purchased through the Payroll Savings Program  for Certificated Bonds and The Canada RSP/RIF                                                                                                                                                                                                                                                                                                                                                                                                                                                                                                                                                                                                                                                                                                                                                                                                                                                                                                                                                                                                                                                                                                                                                                                                                                                                                                                                                                                                                                                                                                                                                                                                                                           |                                                                                                                           |                                                                                                                                                                                                                                          |
| I am the legal guardian/parent of the minor bond owner.  I am a legal representative acting on behalf of the bond owner.  Signature  Date: dd/mmm/yyyy  Date: dd/mmm/yyyy  The for Bonds purchased through the Payroll Savings Program  for Certificated Bonds and The Canada RSP/RIF                                                                                                                                                                                                                                                                                                                                                                                                                                                                                                                                                                                                                                                                                                                                                                                                                                                                                                                                                                                                                                                                                                                                                                                                                                                                                                                                                                                                                                                                                                                                                                                                                                                                                                                                                                                                                                           |                                                                                                                           | <u>by mail</u> .                                                                                                                                                                                                                         |
| I am a legal representative acting on behalf of the bond owner.  Signature  Date: dd/mmm/yyyy  Date: dd/mmm/yyyy  Date: dd/mmm/yyyy  Date: dd/mmm/yyyyy  Date: dd/mmm/yyyyy                                                                                                                                                                                                                                                                                                                                                                                                                                                                                                                                                                                                                                                                                                                                                                                                                                                                                                                                                                                                                                                                                                                                                                                                                                                                                                                                                                                                                                                                                                                                                                                                                                                                                                                                                                                                                                                                                                                                                     | ım the registered ow                                                                                                      | rner of the bond(s)/plan(s).                                                                                                                                                                                                             |
| Signature Date: dd/mmm/yyyy  nce fully completed, the form can be sent by:  FAX to: for Bonds purchased through the Payroll Savings Program for Certificated Bonds and The Canada RSP/RIF                                                                                                                                                                                                                                                                                                                                                                                                                                                                                                                                                                                                                                                                                                                                                                                                                                                                                                                                                                                                                                                                                                                                                                                                                                                                                                                                                                                                                                                                                                                                                                                                                                                                                                                                                                                                                                                                                                                                       | ○ I am the legal guardian/parent of the minor bond owner.                                                                 |                                                                                                                                                                                                                                          |
| FAX to:  for Certificated Bonds and The Canada RSP/RIF                                                                                                                                                                                                                                                                                                                                                                                                                                                                                                                                                                                                                                                                                                                                                                                                                                                                                                                                                                                                                                                                                                                                                                                                                                                                                                                                                                                                                                                                                                                                                                                                                                                                                                                                                                                                                                                                                                                                                                                                                                                                          | O l am a legal representative acting on behalf of the bond owner.                                                         |                                                                                                                                                                                                                                          |
| FAX to:  for Certificated Bonds and The Canada RSP/RIF                                                                                                                                                                                                                                                                                                                                                                                                                                                                                                                                                                                                                                                                                                                                                                                                                                                                                                                                                                                                                                                                                                                                                                                                                                                                                                                                                                                                                                                                                                                                                                                                                                                                                                                                                                                                                                                                                                                                                                                                                                                                          |                                                                                                                           |                                                                                                                                                                                                                                          |
| FAX to: for Bonds purchased through the Payroll Savings Program for Certificated Bonds and The Canada RSP/RIF                                                                                                                                                                                                                                                                                                                                                                                                                                                                                                                                                                                                                                                                                                                                                                                                                                                                                                                                                                                                                                                                                                                                                                                                                                                                                                                                                                                                                                                                                                                                                                                                                                                                                                                                                                                                                                                                                                                                                                                                                   | Signature                                                                                                                 | Date: dd/mmm/yyyy                                                                                                                                                                                                                        |
| FAX to:<br>for Certificated Bonds and The Canada RSP/RIF                                                                                                                                                                                                                                                                                                                                                                                                                                                                                                                                                                                                                                                                                                                                                                                                                                                                                                                                                                                                                                                                                                                                                                                                                                                                                                                                                                                                                                                                                                                                                                                                                                                                                                                                                                                                                                                                                                                                                                                                                                                                        |                                                                                                                           |                                                                                                                                                                                                                                          |
| for Certificated Bonds and The Canada RSP/RIF                                                                                                                                                                                                                                                                                                                                                                                                                                                                                                                                                                                                                                                                                                                                                                                                                                                                                                                                                                                                                                                                                                                                                                                                                                                                                                                                                                                                                                                                                                                                                                                                                                                                                                                                                                                                                                                                                                                                                                                                                                                                                   |                                                                                                                           | 613 782-7750                                                                                                                                                                                                                             |
|                                                                                                                                                                                                                                                                                                                                                                                                                                                                                                                                                                                                                                                                                                                                                                                                                                                                                                                                                                                                                                                                                                                                                                                                                                                                                                                                                                                                                                                                                                                                                                                                                                                                                                                                                                                                                                                                                                                                                                                                                                                                                                                                 |                                                                                                                           | 613 782-8096                                                                                                                                                                                                                             |
| <u>Caution</u> : Please protect your personal information by verifying that the <u>correct</u> fax number h                                                                                                                                                                                                                                                                                                                                                                                                                                                                                                                                                                                                                                                                                                                                                                                                                                                                                                                                                                                                                                                                                                                                                                                                                                                                                                                                                                                                                                                                                                                                                                                                                                                                                                                                                                                                                                                                                                                                                                                                                     |                                                                                                                           | nitting your fax.                                                                                                                                                                                                                        |
| P.O. Box 2770, Station D • Ottawa, Ontario K1P 1J7 -for Certificate Bonds                                                                                                                                                                                                                                                                                                                                                                                                                                                                                                                                                                                                                                                                                                                                                                                                                                                                                                                                                                                                                                                                                                                                                                                                                                                                                                                                                                                                                                                                                                                                                                                                                                                                                                                                                                                                                                                                                                                                                                                                                                                       | been dialed prior to transn                                                                                               |                                                                                                                                                                                                                                          |
| P.O. Box 2390, Station D • Ottawa, Ontario K1P 1K8 -for The Canada RSP.  COURIER delivery: 2500 Solandt Rd • Suite 100 • Kanata, Ontario K2K 3G5                                                                                                                                                                                                                                                                                                                                                                                                                                                                                                                                                                                                                                                                                                                                                                                                                                                                                                                                                                                                                                                                                                                                                                                                                                                                                                                                                                                                                                                                                                                                                                                                                                                                                                                                                                                                                                                                                                                                                                                | for Bonds purchased through the                                                                                           |                                                                                                                                                                                                                                          |
| you require further information, please contact Customer Service, Monday to Friday,                                                                                                                                                                                                                                                                                                                                                                                                                                                                                                                                                                                                                                                                                                                                                                                                                                                                                                                                                                                                                                                                                                                                                                                                                                                                                                                                                                                                                                                                                                                                                                                                                                                                                                                                                                                                                                                                                                                                                                                                                                             | for Bonds purchased through the                                                                                           |                                                                                                                                                                                                                                          |
| for Bonds purchased through the Payroll Savings Program                                                                                                                                                                                                                                                                                                                                                                                                                                                                                                                                                                                                                                                                                                                                                                                                                                                                                                                                                                                                                                                                                                                                                                                                                                                                                                                                                                                                                                                                                                                                                                                                                                                                                                                                                                                                                                                                                                                                                                                                                                                                         | for Bonds purchased through the                                                                                           |                                                                                                                                                                                                                                          |
| for Certificate Bonds or The Canada RSP/RIF                                                                                                                                                                                                                                                                                                                                                                                                                                                                                                                                                                                                                                                                                                                                                                                                                                                                                                                                                                                                                                                                                                                                                                                                                                                                                                                                                                                                                                                                                                                                                                                                                                                                                                                                                                                                                                                                                                                                                                                                                                                                                     | for Bonds purchased through the                                                                                           | 1 877 899-3599                                                                                                                                                                                                                           |
| by TTY(teletypewriter)                                                                                                                                                                                                                                                                                                                                                                                                                                                                                                                                                                                                                                                                                                                                                                                                                                                                                                                                                                                                                                                                                                                                                                                                                                                                                                                                                                                                                                                                                                                                                                                                                                                                                                                                                                                                                                                                                                                                                                                                                                                                                                          | for Bonds purchased through the                                                                                           | 1 877 899-3599<br>1 800 575-5151                                                                                                                                                                                                         |