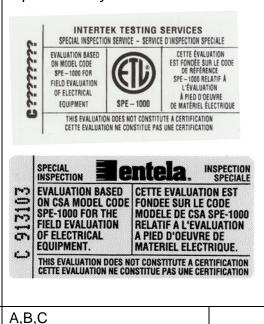

The label presented above is in accordance with CSA-SPE-1000 and is effective as of March 15th, 2015.

Product inspected to CSA SPE-1000 between April 1st, 2010 and March 14th, 2015 was labeled in accordance with CSA-SPE-1000 as represented by the labels below.

Product inspected to CSA SPE-1000 between March 3rd, 2005 and March 31st, 2010 was labeled in accordance with CSA-SPE-1000 as represented by the labels below.

Locations:

| Scope of Accreditation | The performing of field evaluations/special inspections and th application of approval labels on electrical equipment and systems i accordance with all of the following:                                                                                                                                                                                                                                                                                                                                                                                                                                          |  |
|------------------------|--------------------------------------------------------------------------------------------------------------------------------------------------------------------------------------------------------------------------------------------------------------------------------------------------------------------------------------------------------------------------------------------------------------------------------------------------------------------------------------------------------------------------------------------------------------------------------------------------------------------|--|
|                        | As identified in the scope of CSA SPE-1000 Model Code for the field evaluation/special inspection of electrical equipment, but excluding a) wire and cable products; b) wiring devices; c) equipment for use in hazardous locations;                                                                                                                                                                                                                                                                                                                                                                               |  |
|                        | <ul> <li>c) equipment for use in hazardous locations;</li> <li>d) medical electrical equipment and systems;</li> <li>e) components* that will require further evaluation as part of a complete assembly, such as switches, relays, and timers;</li> <li>f) equipment connected to line voltage in excess of 46 kV;</li> <li>g) manlifts, elevators, climb assists and similar systems (other than their associated control panels); and</li> <li>h) any equipment that is not permitted to be field evaluated as directed by an AHJ (such as air-cleaning equipment that intentionally produces ozone).</li> </ul> |  |
|                        | *Field evaluation/special inspection only applies to equipment that is capable of being connected to the supply in accordance with the Canadian Electrical Code, Part I.                                                                                                                                                                                                                                                                                                                                                                                                                                           |  |