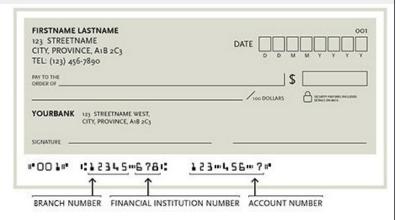

If you are attaching a personalized VOID cheque, it must have the following characteristics:

## **Example: PERSONALIZED VOID CHEQUE**

The new banking information must be in the names of all the bond owners.

All bond owners' names must be pre-imprinted by the financial institution on the top left hand corner of the cheque.